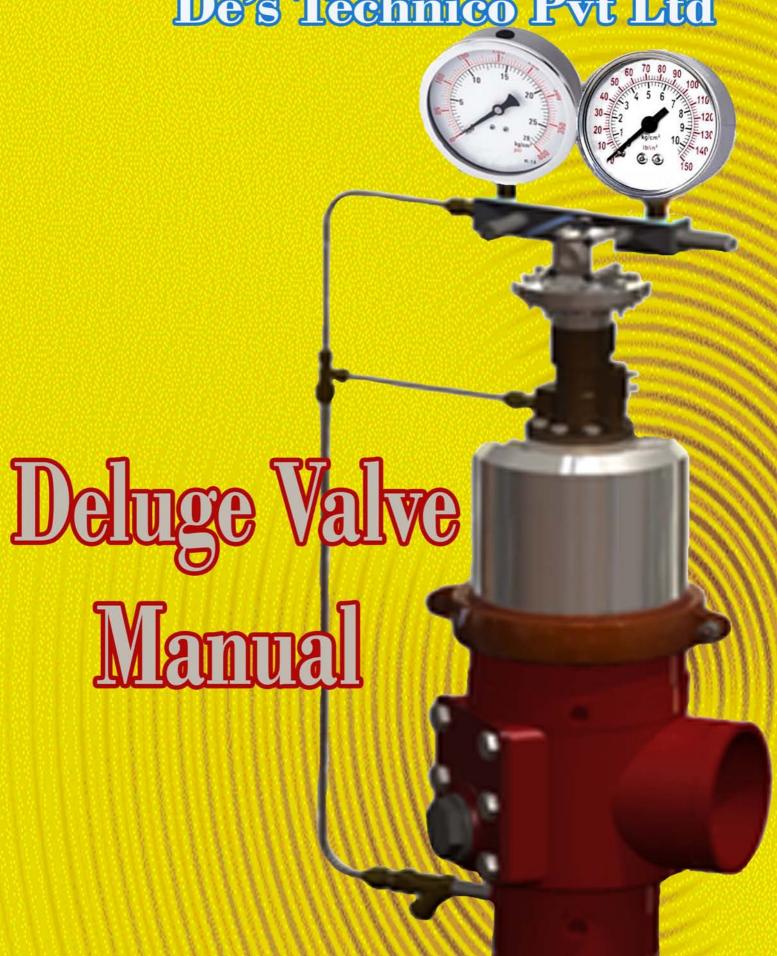

# GENERAL-DESCRIPTION

A Deluge Valve is the main control valve in Water based Automatic Fire Protection systems. It is a special purpose valve meant for use in extra high hazard area with rapidly spreading fire, protected by Medium Velocity & High Velocity Water Spray Systems and all Sprinkler Systems of:

- Pre action
- Deluge type
- Large Foam Systems

The Deluge Valve releases water to a large number of nozzles on a single manual / automatic command & causes a Deluge of water spray. UL listed Deluge Valves from DTPL comes in 100 mm and 150 mm nominal sizes. It is suitable for both fresh water & marine application. It is constructed as per its application in the following ways:

- Fresh Water Application: Cast Steel body with SS & Bronze internals
- Marine Water Application Special Bronze/ SS body with SS/ Bronze internals

The Deluge Valve is connected to water spray pipe network for the risk to be protected. It holds back the water pressure under normal condition and opens up to cause a deluge of water spray when detector signals a FIRE condition.

The Deluge Valve actuating signal can be -

- Pneumatic
- Electric
- Hydraulic
- Manual

#### **Working Principle of Deluge Valve**

The Detection system operates the Deluge Valve automatically. The valve is kept closed against the water pressure in the main fire water line, by means of the line pressure. When the detection system senses a fire, either there is a loss of pressure in the detection line or the Solenoid on the Deluge Valve is operated via an electric signal. The Isolation valves before & after the DV should always be kept open.