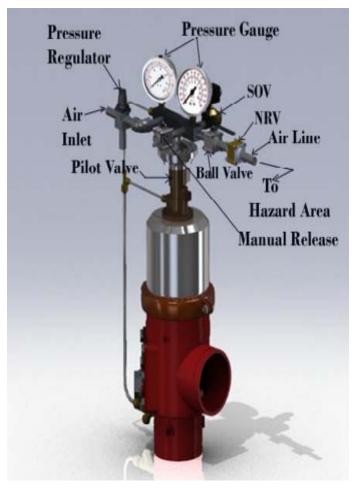

#### 1. DRY TRIM

DV with the detector / pilot line charged with air is called Dry Type DV (Fig.1). In case of loss of air pressure, the water from the Pilot Valve is drained, which opens the Deluge Valve FULLY and INSTANTLY.

## MAJOR COMPONENTS OF DELUGE VALVE

**Pilot Valve** 

Figure - 4

1. Pilot Valve (For Dry Type Only):- Dry Pilot operation uses a Pilot line of closed QB detectors containing air under pressure, located in the area to be protected. It requires regulated dry air supply. The Pilot line is connected directly to the Top Cover of the Deluge Valve. When the air pressure drops the Deluge Valve opens.

### A. DRY PILOT TRIM (PNEUMATIC RELEASE)

Dry Pilot Trim system requires continuously available Air pressure -as mentioned in 'Table-1'though Recommended maximum air supply pressure for Dry Pilot Trim system is 3.5 kg/ sq.cm. Pressure regulator with Filter is required to maintain this pressure. This air supply connects with detection line as well as Pilot Valve through an air manifold. The top cover of the Deluge Valve is connected to water inlet side through Pilot Valve. A diaphragm operarted shaft inside Pilot Valve keep open water way when it is pressurized by air. When there is an air pressure Drop due to release of any of the release device on detection of fire, the diaphragm of actuator is lift and allows the water to drain. At the same time it blocks the incoming water from water inlet. This causes water pressure Drop inside top cover and allowing the Deluge Valve open.

User must install non return valve at air supply connection to Deluge Valve Trim.