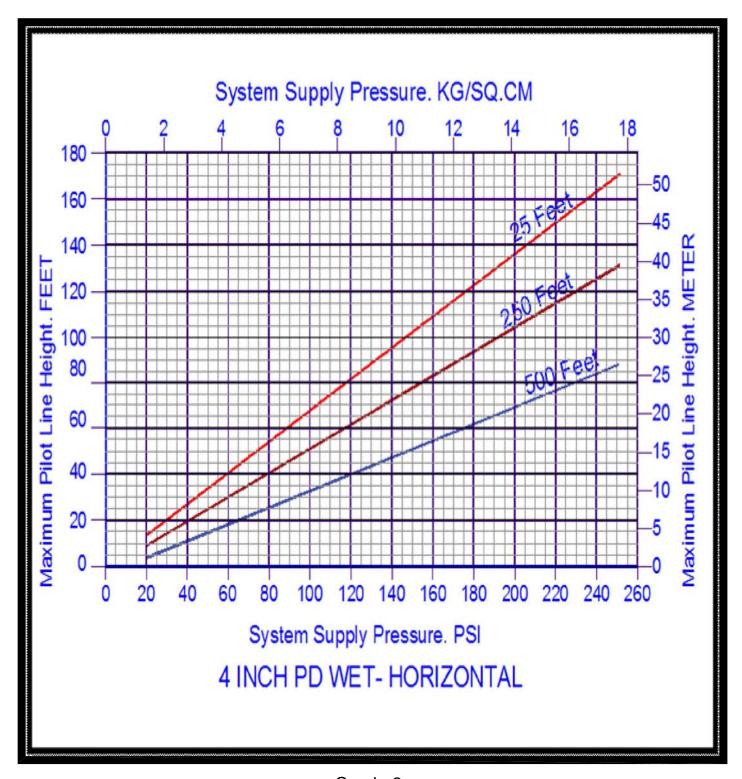

[Note: Please refer Wet Pilot sprinkler height and length limitation graph (Fig.1 to 5). Make sure that the instalation is within these parameters. Please refer to drawing of Wet Pilot trim for installation.]

# WET PILOT SPRINKLER HEIGHT LIMITATION OF 100NB HORIZONTAL DV

Graph -2

#### Table-2

| Model                    | PD-DRY / PD-WET           |
|--------------------------|---------------------------|
| Nominal Size             | 100 Nb & 150 Nb           |
| Maximum Service Pressure | 17.5 Kg/Cm² (250 PSI)     |
| Connection Type          | Grooved (See note Below)  |
| Mounting                 | Horizontal / Vertical     |
| Hydro Test Pressure      | 35 Kg/Cm² (500 PSI)       |
| Materials of Constructon | Refer ' <i>Table – 3'</i> |
| Minimum Air Pressure     | 1-1                       |
| for Dry Type DV          | Refer 'Table – 1'         |
| Wet Pilot Sprinkler      | As per Graph shown        |
| Height Limitation        | in this catalogue         |
| Equivalent Length        |                           |
| 100 Nb Horizontal DV     | 15.6 Mtr.                 |
| 100 Nb Vertical DV       | 18.9 Mtr.                 |
| 150 Nb Horizontal DV     | 31.6 Mtr.                 |
| 150 Nb Vertical DV       | 25.3 Mtr.                 |