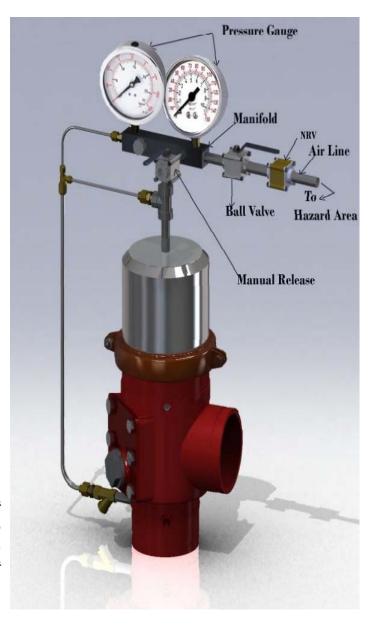

### A. DRY PILOT TRIM (PNEUMATIC RELEASE)

Dry Pilot Trim system requires continuously available Air pressure -as mentioned in 'Table-1'though Recommended maximum air supply pressure for Dry Pilot Trim system is 3.5 kg/ sq.cm. Pressure regulator with Filter is required to maintain this pressure. This air supply connects with detection line as well as Pilot Valve through an air manifold. The top cover of the Deluge Valve is connected to water inlet side through Pilot Valve. A diaphragm operarted shaft inside Pilot Valve keep open water way when it is pressurized by air. When there is an air pressure Drop due to release of any of the release device on detection of fire, the diaphragm of actuator is lift and allows the water to drain. At the same time it blocks the incoming water from water inlet. This causes water pressure Drop inside top cover and allowing the Deluge Valve open.

User must install non return valve at air supply connection to Deluge Valve Trim.