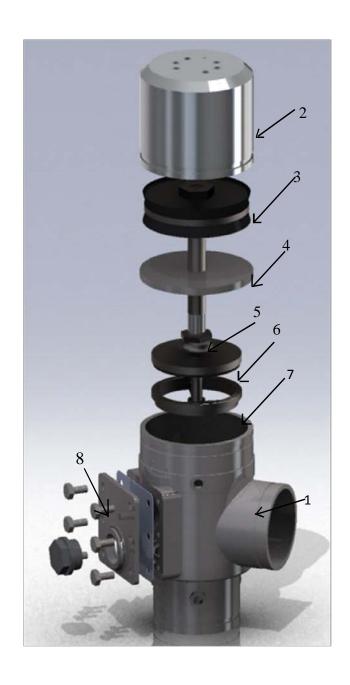

### MAJOR COMPONENTS OF DELUGE VALVE

- 1. Deluge Valve Body is made of Cast Carbon Steel. There is no pressure inside the body when Deluge Valve is in inactive condition. A disc (item. 6) is use to hold the water pressure from the supply line.
- 2. Top Cover is made of Stainless Steel. It is the main pressure containing part of Deluge Valve. The internal pressure inside the top cover is same as the water supply line pressure. This top cover is clamped with the Deluge Valve Body by a grooved coupling.
- 3. Piston Plate Assembly consists of top plate, middle plate and bottom plate with rubber bucket seals. It moves up and down inside top cover.
- 4. Middle Flange is made of Cast Steel. It divides Deluge Valve into two parts. Top part is pressure containing part and enclosed by top cover and bottom part is Deluge Valve body which is dry and empty.
- 5. Spindle is made of Cast Steel. It is use to transfer pressure from top cover to valve disc
- 6. Valve Disc restricts entry of water from Fire water main to deluge system.
- 7. Valve Seat together make DV inlet leak proof.
- 8. Hand Hole is used for seat disc joint maintenance.

Figure -3