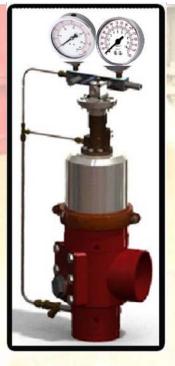

#### 1. DRY TRIM

DV with the detector / pilot line charged with air is called Dry Type DV (Fig.1). In case of loss of air pressure, the water from the Pilot Valve is drained, which opens the Deluge Valve FULLY and INSTANTLY.

Figure 1

Figure 2

The test & drain feature is provided in each of the trim for test-reset of the Deluge Valve.