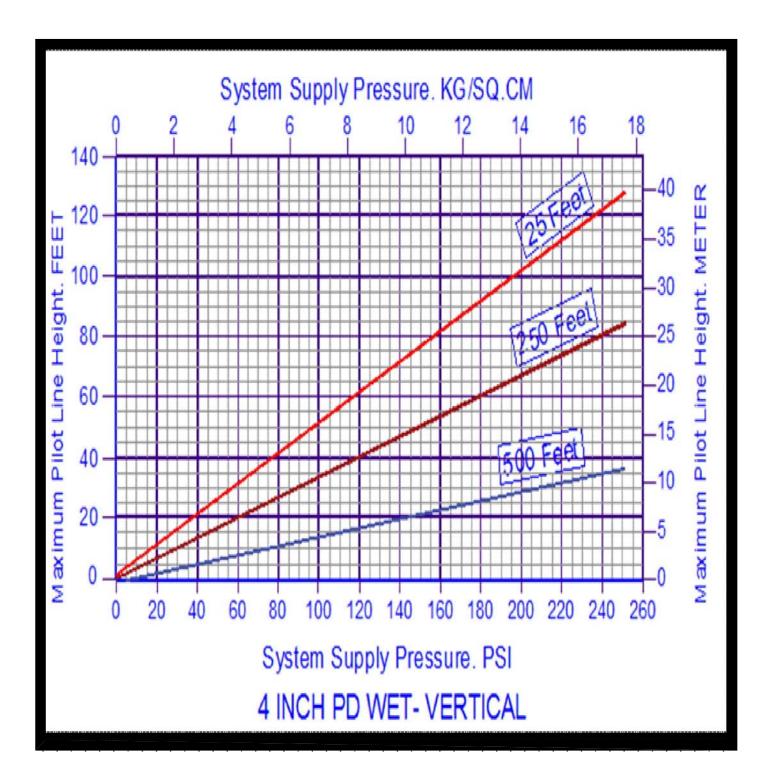

[Note: Please refer Wet Pilot sprinkler height and length limitation graph (Fig.1 to 5). Make sure that the instalation is within these parameters. Please refer to drawing of Wet Pilot trim for installation.]

# WET PILOT SPRINKLER HEIGHT LIMITATION OF 100NB VERTICAL DV

Graph -1

#### Table-2

| Model                    | PD-DRY / PD-WET           |
|--------------------------|---------------------------|
| Nominal Size             | 100 Nb & 150 Nb           |
| Maximum Service Pressure | 17.5 Kg/Cm² (250 PSI)     |
| Connection Type          | Grooved (See note Below)  |
| Mounting                 | Horizontal / Vertical     |
| Hydro Test Pressure      | 35 Kg/Cm² (500 PSI)       |
| Materials of Constructon | Refer ' <i>Table – 3'</i> |
| Minimum Air Pressure     | 1-1                       |
| for Dry Type DV          | Refer 'Table – 1'         |
| Wet Pilot Sprinkler      | As per Graph shown        |
| Height Limitation        | in this catalogue         |
| Equivalent Length        |                           |
| 100 Nb Horizontal DV     | 15.6 Mtr.                 |
| 100 Nb Vertical DV       | 18.9 Mtr.                 |
| 150 Nb Horizontal DV     | 31.6 Mtr.                 |
| 150 Nb Vertical DV       | 25.3 Mtr.                 |