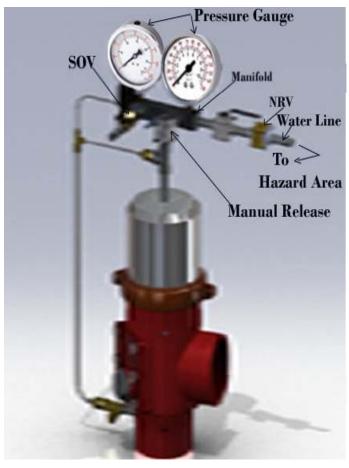

#### 2. WET TRIM

Hydraulically controlled DV with the detector / Pilot line charged with water is called Wet Type DV (Fig.2). In case of loss of pressure, the water from main valve cover chamber drained directly and Deluge Valve opens FULLY and INSTANTLY.

### B. WET PILOT TRIM (HYDRAULIC RELEASE)

In case of Wet Pilot system, the detection line and DV top cover both are pressurized by line pressure. [Wet Pilot system is sensitive to Drop of water pressure in the line, It is also related to volume of Water inside detection line. To stabilize, a hydro-pneumatic tank ( to be ordered separately) ensures stability of pressure inside the DV top cover and detection line]. All the release lines are connected to a common manifold. Due to release of any one of the release device, the water pressure in the top cover of the Deluge Valve Drops and the Deluge Valve opens.

**WET PILOT TRIM** 

Figure - 6