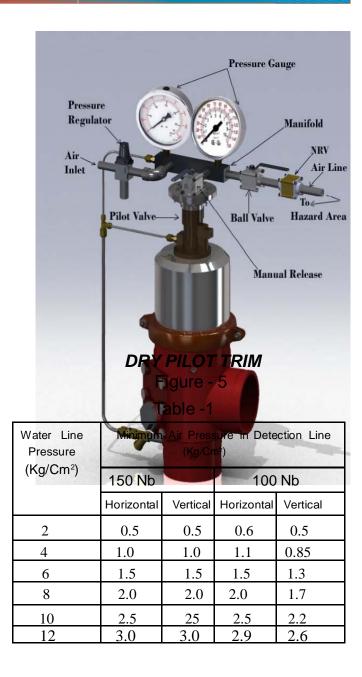

### A. DRY PILOT TRIM (PNEUMATIC RELEASE)

Dry Pilot Trim system requires continuously available Air pressure -as mentioned in 'Table-1'though Recommended maximum air supply pressure for Dry Pilot Trim system is 3.5 kg/ sq.cm. Pressure regulator with Filter is required to maintain this pressure. This air supply connects with detection line as well as Pilot Valve through an air manifold. The top cover of the Deluge Valve is connected to water inlet side through Pilot Valve. A diaphragm operarted shaft inside Pilot Valve keep open water way when it is pressurized by air. When there is an air pressure Drop due to release of any of the release device on detection of fire, the diaphragm of actuator is lift and allows the water to drain. At the same time it blocks the incoming water from water inlet. This causes water pressure Drop inside top cover and allowing the Deluge Valve open.

User must install non return valve at air supply connection to Deluge Valve Trim.

#### Table-2

| Model                    | PD-DRY / PD-WET           |
|--------------------------|---------------------------|
| Nominal Size             | 100 Nb & 150 Nb           |
| Maximum Service Pressure | 17.5 Kg/Cm² (250 PSI)     |
| Connection Type          | Grooved (See note Below)  |
| Mounting                 | Horizontal / Vertical     |
| Hydro Test Pressure      | 35 Kg/Cm² (500 PSI)       |
| Materials of Constructon | Refer ' <i>Table – 3'</i> |
| Minimum Air Pressure     | 1-1                       |
| for Dry Type DV          | Refer 'Table – 1'         |
| Wet Pilot Sprinkler      | As per Graph shown        |
| Height Limitation        | in this catalogue         |
| Equivalent Length        |                           |
| 100 Nb Horizontal DV     | 15.6 Mtr.                 |
| 100 Nb Vertical DV       | 18.9 Mtr.                 |
| 150 Nb Horizontal DV     | 31.6 Mtr.                 |
| 150 Nb Vertical DV       | 25.3 Mtr.                 |