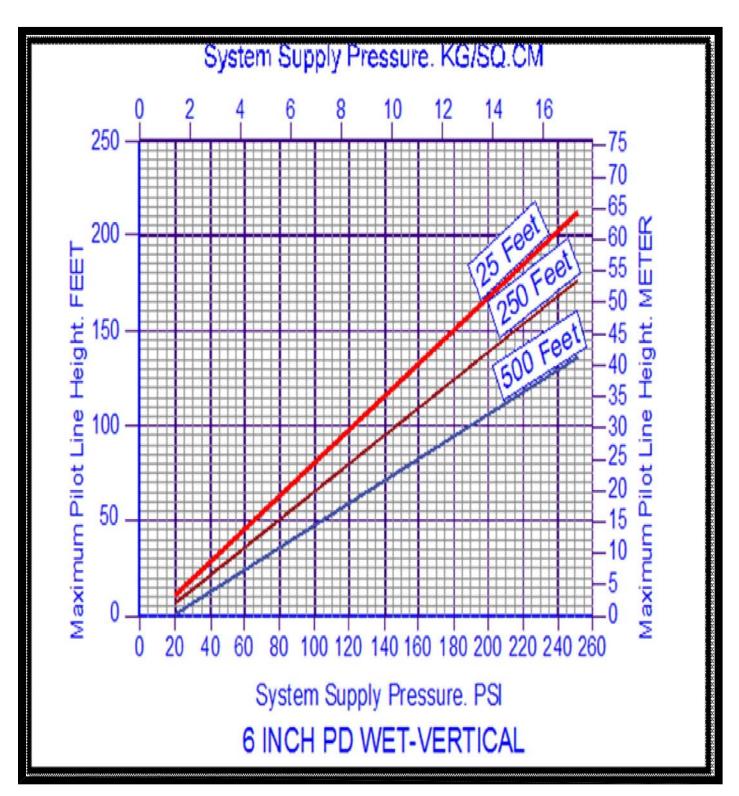

[Note: Please refer Wet Pilot sprinkler height and length limitation graph (Fig.1 to 5). Make sure that the instalation is within these parameters. Please refer to drawing of Wet Pilot trim for installation.]

## WET PILOT SPRINKLER HEIGHT LIMITATION OF 150NB VERTICAL DV

Graph -3

#### Table-2

| Model                    | PD-DRY / PD-WET           |
|--------------------------|---------------------------|
| Nominal Size             | 100 Nb & 150 Nb           |
| Maximum Service Pressure | 17.5 Kg/Cm² (250 PSI)     |
| Connection Type          | Grooved (See note Below)  |
| Mounting                 | Horizontal / Vertical     |
| Hydro Test Pressure      | 35 Kg/Cm² (500 PSI)       |
| Materials of Constructon | Refer ' <i>Table – 3'</i> |
| Minimum Air Pressure     | 1-1                       |
| for Dry Type DV          | Refer 'Table – 1'         |
| Wet Pilot Sprinkler      | As per Graph shown        |
| Height Limitation        | in this catalogue         |
| Equivalent Length        |                           |
| 100 Nb Horizontal DV     | 15.6 Mtr.                 |
| 100 Nb Vertical DV       | 18.9 Mtr.                 |
| 150 Nb Horizontal DV     | 31.6 Mtr.                 |
| 150 Nb Vertical DV       | 25.3 Mtr.                 |