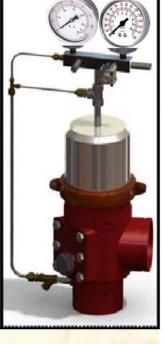

#### 2. WET TRIM

Hydraulically controlled DV with the detector / Pilot line charged with water is called Wet Type DV (Fig.2). In case of loss of pressure, the water from main valve cover chamber drained directly and Deluge Valve opens FULLY and INSTANTLY.

Figure 1

Figure 2

The test & drain feature is provided in each of the trim for test-reset of the Deluge Valve.