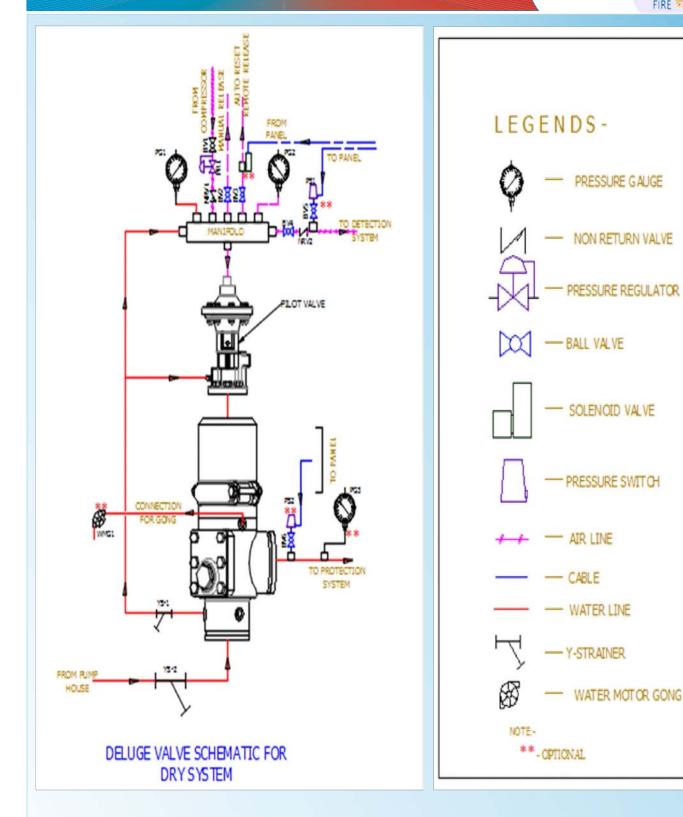

|

### DV SCHEMATIC FOR DRY SYSTEM





Figure - 13



## DV SCHEMATIC FORWEI SYSTEM



# WET PILOT SPRINKLER HEIGHT LIMITATION OF 100NB VERTICAL DV





Graph -1



# WET PILOT SPRINKLER HEIGHT LIMITATION OF 100NB HORIZONTAL DV



Graph -2

## WET PILOT SPRINKLER HEIGHT LIMITATION OF 150NB VERTICAL DV





Graph -3



### WET PILOT SPRINKLER HEIGHT LIMITATION OF 150NB HORIZONTAL DV



Graph - 4

### GRAPHICAL DATA FOR HYDRAULIC FRICTION LOSS





Graph - 5





804, Martin Burn Buisness Park BP 3, Salt Lake, Kolkata-700 091 www.dtplindia.in caldtpl@gmail.com

### **FACTORY:**

Bauria Industrial Estate Chakkashi, Chengail, Howrah India-711 307