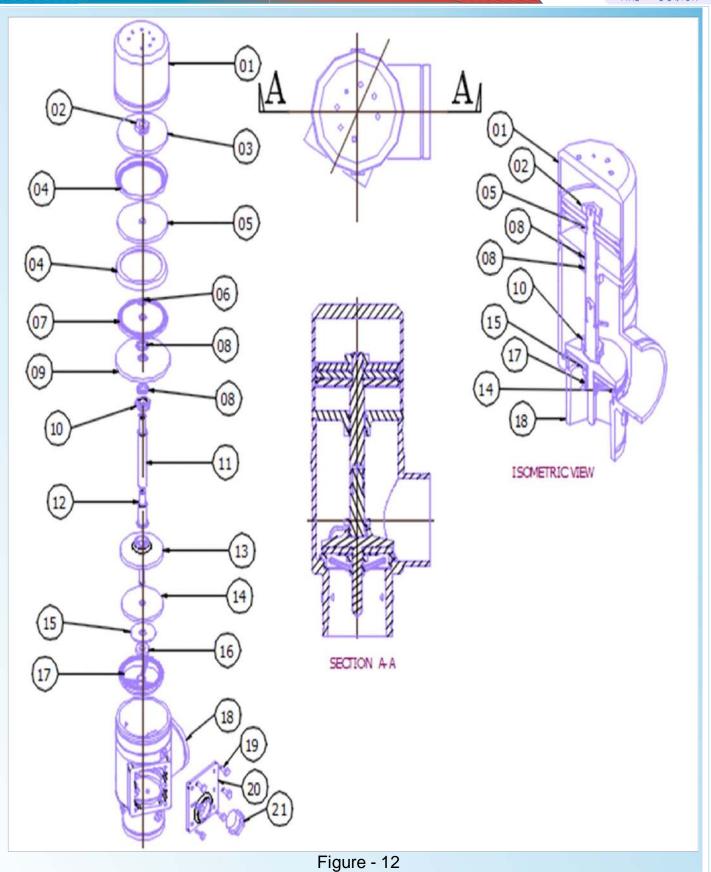

### DELUGENAREPARTDETAL

#### TABLE -3

| SL.NO | NAME                       | MATERIAL          | STANDARD                                                                                                                                                                                                                                                                                                                                                                                                                                                                                                                                                                                                                                                                                                                                                                                                                                                                                                                                                                                                                                                                                                                                                                                                                                                                                                                                                                                                                                                                                                                                                                                                                                                                                                                                                                                                                                                                                                                                                                                                                                                                                                                       |
|-------|----------------------------|-------------------|--------------------------------------------------------------------------------------------------------------------------------------------------------------------------------------------------------------------------------------------------------------------------------------------------------------------------------------------------------------------------------------------------------------------------------------------------------------------------------------------------------------------------------------------------------------------------------------------------------------------------------------------------------------------------------------------------------------------------------------------------------------------------------------------------------------------------------------------------------------------------------------------------------------------------------------------------------------------------------------------------------------------------------------------------------------------------------------------------------------------------------------------------------------------------------------------------------------------------------------------------------------------------------------------------------------------------------------------------------------------------------------------------------------------------------------------------------------------------------------------------------------------------------------------------------------------------------------------------------------------------------------------------------------------------------------------------------------------------------------------------------------------------------------------------------------------------------------------------------------------------------------------------------------------------------------------------------------------------------------------------------------------------------------------------------------------------------------------------------------------------------|
| 1     | TOP COVER PLATE            | SS 304            | ASTM A240 304                                                                                                                                                                                                                                                                                                                                                                                                                                                                                                                                                                                                                                                                                                                                                                                                                                                                                                                                                                                                                                                                                                                                                                                                                                                                                                                                                                                                                                                                                                                                                                                                                                                                                                                                                                                                                                                                                                                                                                                                                                                                                                                  |
| 2     | TOP COVER PIPE             | SS 304            | ASTM A312 TP 304/SCH. 40                                                                                                                                                                                                                                                                                                                                                                                                                                                                                                                                                                                                                                                                                                                                                                                                                                                                                                                                                                                                                                                                                                                                                                                                                                                                                                                                                                                                                                                                                                                                                                                                                                                                                                                                                                                                                                                                                                                                                                                                                                                                                                       |
| 3     | SPINDLE LOCK NUT           | BRASS             | IS:319, Gr.2                                                                                                                                                                                                                                                                                                                                                                                                                                                                                                                                                                                                                                                                                                                                                                                                                                                                                                                                                                                                                                                                                                                                                                                                                                                                                                                                                                                                                                                                                                                                                                                                                                                                                                                                                                                                                                                                                                                                                                                                                                                                                                                   |
| 4     | TOP PLATE                  | SS 304            | ASTM A240 TP 304                                                                                                                                                                                                                                                                                                                                                                                                                                                                                                                                                                                                                                                                                                                                                                                                                                                                                                                                                                                                                                                                                                                                                                                                                                                                                                                                                                                                                                                                                                                                                                                                                                                                                                                                                                                                                                                                                                                                                                                                                                                                                                               |
| 5     | RUBBER 'U'-BUCKET          | NEOPRENE RUBBER   | The state of the s |
| 6     | MIDDLE PLATE               | SS 304            | ASTM A240 304                                                                                                                                                                                                                                                                                                                                                                                                                                                                                                                                                                                                                                                                                                                                                                                                                                                                                                                                                                                                                                                                                                                                                                                                                                                                                                                                                                                                                                                                                                                                                                                                                                                                                                                                                                                                                                                                                                                                                                                                                                                                                                                  |
| 7     | RUBBER 'O' RING            | NEOPRENE RUBBER   | NEOPRENE                                                                                                                                                                                                                                                                                                                                                                                                                                                                                                                                                                                                                                                                                                                                                                                                                                                                                                                                                                                                                                                                                                                                                                                                                                                                                                                                                                                                                                                                                                                                                                                                                                                                                                                                                                                                                                                                                                                                                                                                                                                                                                                       |
| 3     | BOTTOM PLATE               | SS 304            | ASTM A240 TP 304                                                                                                                                                                                                                                                                                                                                                                                                                                                                                                                                                                                                                                                                                                                                                                                                                                                                                                                                                                                                                                                                                                                                                                                                                                                                                                                                                                                                                                                                                                                                                                                                                                                                                                                                                                                                                                                                                                                                                                                                                                                                                                               |
| 9     | RUBBER BUSH                | NEOPRENE RUBBER   |                                                                                                                                                                                                                                                                                                                                                                                                                                                                                                                                                                                                                                                                                                                                                                                                                                                                                                                                                                                                                                                                                                                                                                                                                                                                                                                                                                                                                                                                                                                                                                                                                                                                                                                                                                                                                                                                                                                                                                                                                                                                                                                                |
| 10    | MIDDLE FLANGE              | CAST CARBON STEEL | ASTM A 216 Gr. WCB                                                                                                                                                                                                                                                                                                                                                                                                                                                                                                                                                                                                                                                                                                                                                                                                                                                                                                                                                                                                                                                                                                                                                                                                                                                                                                                                                                                                                                                                                                                                                                                                                                                                                                                                                                                                                                                                                                                                                                                                                                                                                                             |
| 11    | DISC HOLDER                | BRASS             | IS:319, Gr.2                                                                                                                                                                                                                                                                                                                                                                                                                                                                                                                                                                                                                                                                                                                                                                                                                                                                                                                                                                                                                                                                                                                                                                                                                                                                                                                                                                                                                                                                                                                                                                                                                                                                                                                                                                                                                                                                                                                                                                                                                                                                                                                   |
| 12    | TOP SPINDLE                | SS 304            | ASTM A 479 TP. 304                                                                                                                                                                                                                                                                                                                                                                                                                                                                                                                                                                                                                                                                                                                                                                                                                                                                                                                                                                                                                                                                                                                                                                                                                                                                                                                                                                                                                                                                                                                                                                                                                                                                                                                                                                                                                                                                                                                                                                                                                                                                                                             |
| 13    | BOTTOM SPINDLE             | SS 304            | ASTM A 479 TP. 304                                                                                                                                                                                                                                                                                                                                                                                                                                                                                                                                                                                                                                                                                                                                                                                                                                                                                                                                                                                                                                                                                                                                                                                                                                                                                                                                                                                                                                                                                                                                                                                                                                                                                                                                                                                                                                                                                                                                                                                                                                                                                                             |
| 14    | DELUGE VALVE DISC          | SS 304            | ASTM A351 CF8                                                                                                                                                                                                                                                                                                                                                                                                                                                                                                                                                                                                                                                                                                                                                                                                                                                                                                                                                                                                                                                                                                                                                                                                                                                                                                                                                                                                                                                                                                                                                                                                                                                                                                                                                                                                                                                                                                                                                                                                                                                                                                                  |
| 15    | RUBBER SEAT                | NEOPRENE RUBBER   |                                                                                                                                                                                                                                                                                                                                                                                                                                                                                                                                                                                                                                                                                                                                                                                                                                                                                                                                                                                                                                                                                                                                                                                                                                                                                                                                                                                                                                                                                                                                                                                                                                                                                                                                                                                                                                                                                                                                                                                                                                                                                                                                |
| 16    | VALVE SEAT WASHER          | SS 304            | ASTM A240 304                                                                                                                                                                                                                                                                                                                                                                                                                                                                                                                                                                                                                                                                                                                                                                                                                                                                                                                                                                                                                                                                                                                                                                                                                                                                                                                                                                                                                                                                                                                                                                                                                                                                                                                                                                                                                                                                                                                                                                                                                                                                                                                  |
| 17    | DISC LOCK NUT              | BRASS             | IS:319, Gr.2                                                                                                                                                                                                                                                                                                                                                                                                                                                                                                                                                                                                                                                                                                                                                                                                                                                                                                                                                                                                                                                                                                                                                                                                                                                                                                                                                                                                                                                                                                                                                                                                                                                                                                                                                                                                                                                                                                                                                                                                                                                                                                                   |
| 18    | DELUGE VALVE SEAT          | SS 304/ BRONZE    | ASTM A351 CF8 / IS:318 GR. LTB2                                                                                                                                                                                                                                                                                                                                                                                                                                                                                                                                                                                                                                                                                                                                                                                                                                                                                                                                                                                                                                                                                                                                                                                                                                                                                                                                                                                                                                                                                                                                                                                                                                                                                                                                                                                                                                                                                                                                                                                                                                                                                                |
| 19    | DELUGE VALVE BODY          | CAST CARBON STEEL | ASTM A 216 Gr. WCB                                                                                                                                                                                                                                                                                                                                                                                                                                                                                                                                                                                                                                                                                                                                                                                                                                                                                                                                                                                                                                                                                                                                                                                                                                                                                                                                                                                                                                                                                                                                                                                                                                                                                                                                                                                                                                                                                                                                                                                                                                                                                                             |
| 20    | BOLT FOR HAND HOLE         | CARBON STEEL      | ASTM A 193 GR. B7                                                                                                                                                                                                                                                                                                                                                                                                                                                                                                                                                                                                                                                                                                                                                                                                                                                                                                                                                                                                                                                                                                                                                                                                                                                                                                                                                                                                                                                                                                                                                                                                                                                                                                                                                                                                                                                                                                                                                                                                                                                                                                              |
| 21    | HAND HOLE COVER            | CAST CARBON STEEL | ASTM A 216 Gr. WCB                                                                                                                                                                                                                                                                                                                                                                                                                                                                                                                                                                                                                                                                                                                                                                                                                                                                                                                                                                                                                                                                                                                                                                                                                                                                                                                                                                                                                                                                                                                                                                                                                                                                                                                                                                                                                                                                                                                                                                                                                                                                                                             |
| 22    | DRAIN PLUG                 | CI                | IS:210 FG 200                                                                                                                                                                                                                                                                                                                                                                                                                                                                                                                                                                                                                                                                                                                                                                                                                                                                                                                                                                                                                                                                                                                                                                                                                                                                                                                                                                                                                                                                                                                                                                                                                                                                                                                                                                                                                                                                                                                                                                                                                                                                                                                  |
| 23    | GASKET FOR HAND HOLE COVER | CAF               | IS:2712 Gr. W/1                                                                                                                                                                                                                                                                                                                                                                                                                                                                                                                                                                                                                                                                                                                                                                                                                                                                                                                                                                                                                                                                                                                                                                                                                                                                                                                                                                                                                                                                                                                                                                                                                                                                                                                                                                                                                                                                                                                                                                                                                                                                                                                |