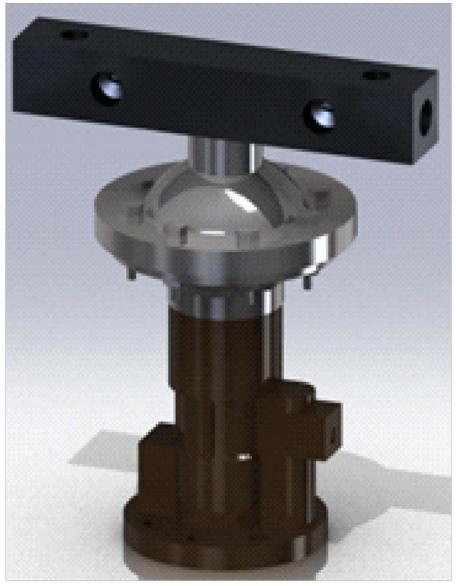

## MAJOR COMPONENTS OF DELUGE VALVE

**Pilot Valve** 

Figure - 4

1. Pilot Valve (For Dry Type Only):- Dry Pilot operation uses a Pilot line of closed QB detectors containing air under pressure, located in the area to be protected. It requires regulated dry air supply. The Pilot line is connected directly to the Top Cover of the Deluge Valve. When the air pressure drops the Deluge Valve opens.