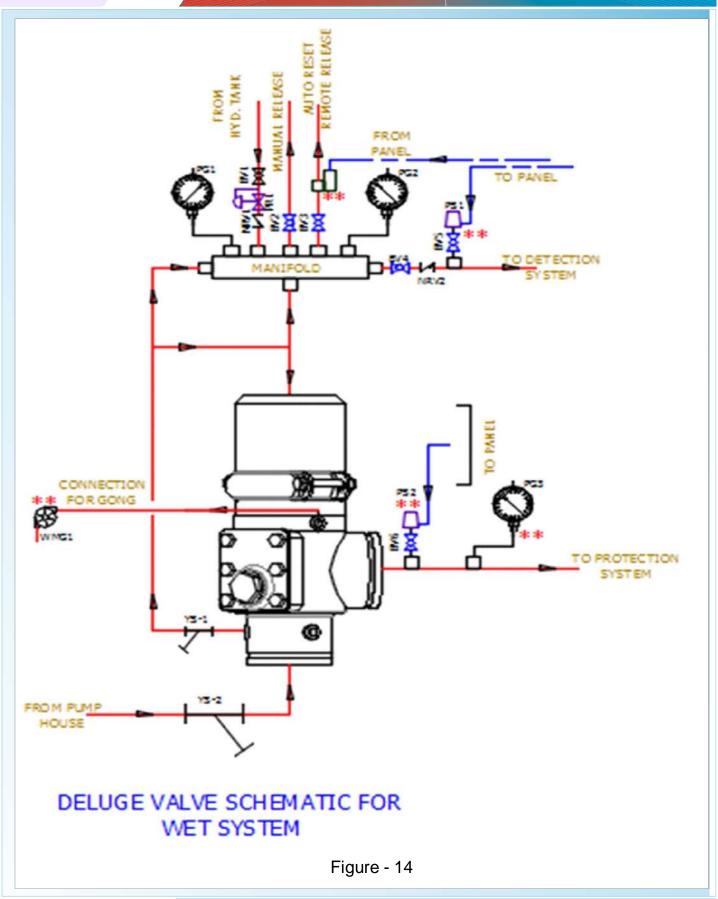

|

### DV SCHEMATIC FOR DRY SYSTEM





Figure - 13



## DV SCHEMATIC FORWEI SYSTEM



# WET PILOT SPRINKLER HEIGHT LIMITATION OF 100NB VERTICAL DV





Graph -1



# WET PILOT SPRINKLER HEIGHT LIMITATION OF 100NB HORIZONTAL DV



Graph -2

## WET PILOT SPRINKLER HEIGHT LIMITATION OF 150NB VERTICAL DV





Graph -3



### WET PILOT SPRINKLER HEIGHT LIMITATION OF 150NB HORIZONTAL DV



Graph - 4

### GRAPHICAL DATA FOR HYDRAULIC FRICTION LOSS





Graph - 5





804, Martin Burn Buisness Park BP 3, Salt Lake, Kolkata-700 091 www.dtplindia.in caldtpl@gmail.com

### **FACTORY:**

Bauria Industrial Estate Chakkashi, Chengail, Howrah India-711 307