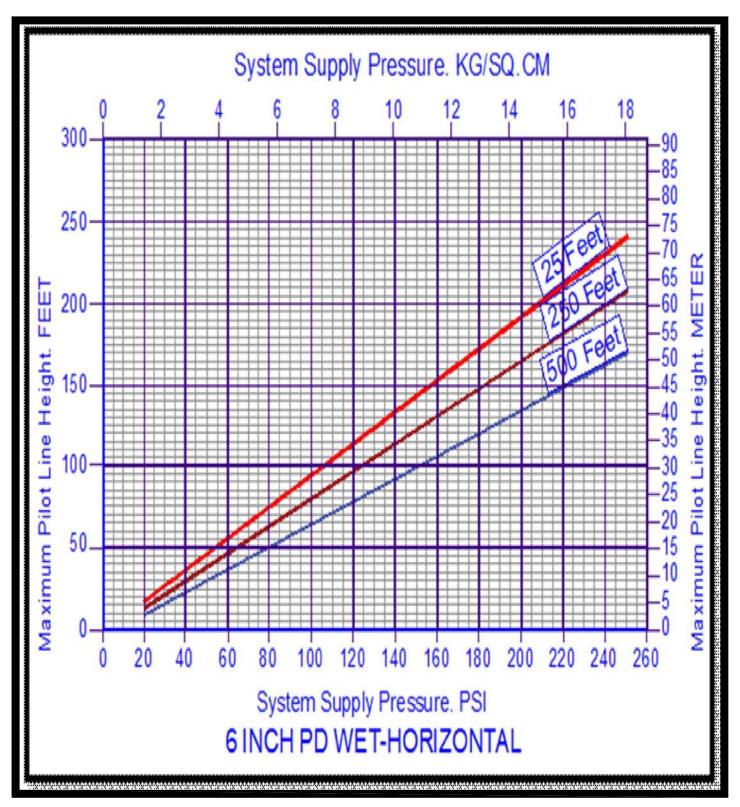

[Note: Please refer Wet Pilot sprinkler height and length limitation graph (Fig.1 to 5). Make sure that the instalation is within these parameters. Please refer to drawing of Wet Pilot trim for installation.]

### WET PILOT SPRINKLER HEIGHT LIMITATION OF 150NB HORIZONTAL DV

Graph - 4

#### Table-2

| Model                    | PD-DRY / PD-WET           |
|--------------------------|---------------------------|
| Nominal Size             | 100 Nb & 150 Nb           |
| Maximum Service Pressure | 17.5 Kg/Cm² (250 PSI)     |
| Connection Type          | Grooved (See note Below)  |
| Mounting                 | Horizontal / Vertical     |
| Hydro Test Pressure      | 35 Kg/Cm² (500 PSI)       |
| Materials of Constructon | Refer ' <i>Table – 3'</i> |
| Minimum Air Pressure     | 1-1                       |
| for Dry Type DV          | Refer 'Table – 1'         |
| Wet Pilot Sprinkler      | As per Graph shown        |
| Height Limitation        | in this catalogue         |
| Equivalent Length        |                           |
| 100 Nb Horizontal DV     | 15.6 Mtr.                 |
| 100 Nb Vertical DV       | 18.9 Mtr.                 |
| 150 Nb Horizontal DV     | 31.6 Mtr.                 |
| 150 Nb Vertical DV       | 25.3 Mtr.                 |