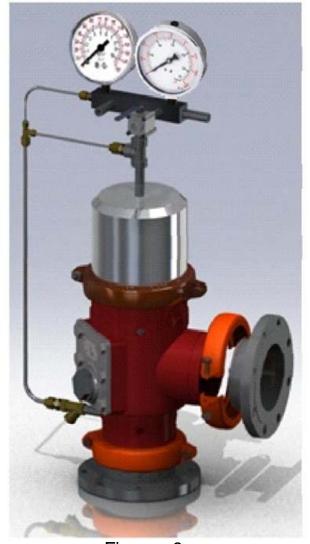

### MAJOR COMPONENTS OF DELUGE VALVE

- 1. Deluge Valve Body is made of Cast Carbon Steel. There is no pressure inside the body when Deluge Valve is in inactive condition. A disc (item. 6) is use to hold the water pressure from the supply line.
- 2. Top Cover is made of Stainless Steel. It is the main pressure containing part of Deluge Valve. The internal pressure inside the top cover is same as the water supply line pressure. This top cover is clamped with the Deluge Valve Body by a grooved coupling.
- 3. Piston Plate Assembly consists of top plate, middle plate and bottom plate with rubber bucket seals. It moves up and down inside top cover.
- 4. Middle Flange is made of Cast Steel. It divides Deluge Valve into two parts. Top part is pressure containing part and enclosed by top cover and bottom part is Deluge Valve body which is dry and empty.
- 5. Spindle is made of Cast Steel. It is use to transfer pressure from top cover to valve disc
- 6. Valve Disc restricts entry of water from Fire water main to deluge system.
- 7. Valve Seat together make DV inlet leak proof.
- 8. Hand Hole is used for seat disc joint maintenance.

Figure -3