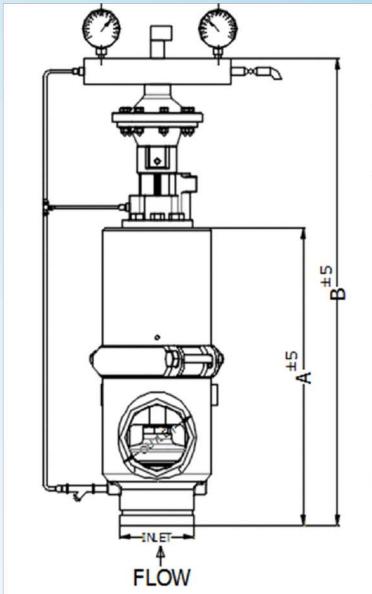

### DV ASSEMBLY OUTSIDE DIMENSION

GENERAL ASSEMBLY DRAWING FOR DRY TYPE DV (PD-DRY) GENERAL ASSEMBLY DRAWING FOR WET TYPE DV (PD-WET)

| DELUGE      |     | DI  | MENSION | V      |        |
|-------------|-----|-----|---------|--------|--------|
| VALVE SIZE  | Α   | В   | C       | INLET  | OUTLET |
| 100 NB [4"] | 440 | 859 | 808     | 100 NB | 100 NB |
| 150 NB [6"] | 604 | 691 | 644     | 150 NB | 150 NB |

Figure - 10 & Figure - 11