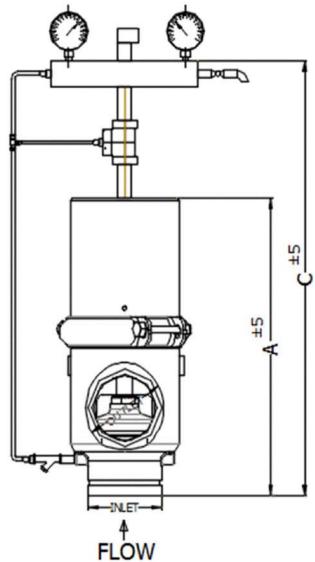

### DV ASSEMBLY OUTSIDE DIMENSION

GENERAL ASSEMBLY DRAWING FOR DRY TYPE DV (PD-DRY) GENERAL ASSEMBLY DRAWING FOR WET TYPE DV (PD-WET)

| DELUGE      |     | DI  | MENSION | V      |        |
|-------------|-----|-----|---------|--------|--------|
| VALVE SIZE  | Α   | В   | C       | INLET  | OUTLET |
| 100 NB [4"] | 440 | 859 | 808     | 100 NB | 100 NB |
| 150 NB [6"] | 604 | 691 | 644     | 150 NB | 150 NB |

Figure - 10 & Figure - 11